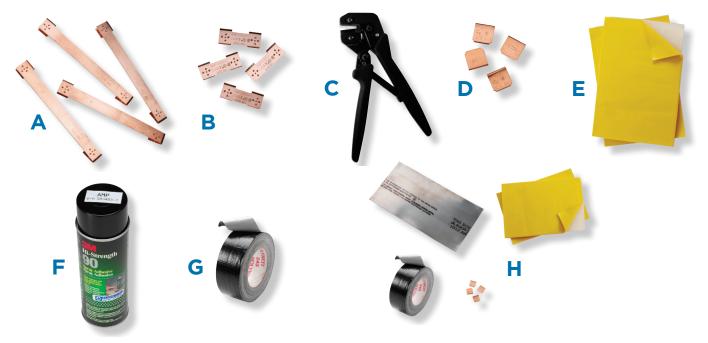

| Description                               | Package Quantity | Figure | Part Numbers |
|-------------------------------------------|------------------|--------|--------------|
| Individual Tap                            | 15               | A      | 553455-2     |
| Individual Splice                         | 15               | В      | 553454-1     |
| Tap/Splice Hand Tool                      | 1                | С      | 91392-1      |
| Top Shield Bonding Clip*                  | 50               | D      | 553534-1*    |
| Stainless Steel Bonding Clip <sup>+</sup> | 50               |        | 554178-1†    |
| Insulator Kit                             | 5                | E      | 556411-1     |
| Spray Adhesive                            | 12               |        | 553453-2     |
|                                           | 1                | F      | 6-553453-2   |
| Hold Down Tape, 180 ft [45.72 m]          | 1                | G      | 553481-1     |
| Floor Fitting Patch Kit                   | 1                | Н      | 1479151-1    |