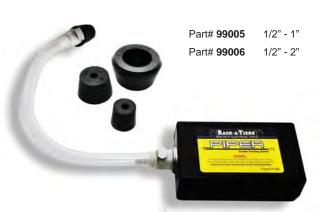

Conduit Tracking System

- Tracks conduits in minutes.
- Works in unobstructed 1/2" to 6" EMT, Rigid, or Plastic pipes to well over 300 feet.
- Finds pipe ends that would be impossible to locate by the old "stuff the fish down the pipe" method.