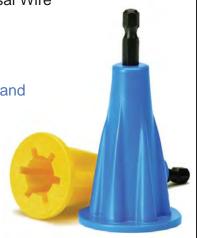

## **Nut Blaster**

The Nut Blaster Universal Wire Connector Tools

## **FEATURES**

- Fast, Easy Installation
- Prevents sore fingers and cramping hands
- Fits all brands, red, grey & blue

LOCK YOUR BREAKER IN THE ON OR OFF POSITION WITH THE BREAKER LOK