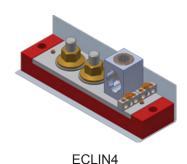

## **NEW Insulated Neutral Kits for Single Meter Socket**

To ensure the neutral bus can be isolated from any grounded parts in the meter sockets, the following insulated neutral kits can be used.

| Insulated Neutral<br>Kit Catalog Number | Similar Kit Number<br>Prior to 2019 | Applicable Meter Sockets | UPC Number   |
|-----------------------------------------|-------------------------------------|--------------------------|--------------|
| EIN1                                    | None                                | S, K                     | 621037004771 |
| EIN2                                    | CHIN2                               | J, L                     | 621037004801 |
| EPIN1                                   | CHIN1                               | P17-0                    | 621037004788 |
| EPIN2                                   | IN20                                | P27-0                    | 621037004795 |
| ECLIN2                                  | None                                | CLX, CLQ                 | 621037004818 |
| ECLIN4                                  | None                                | TCC5                     | 621037004825 |