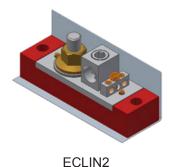

## **NEW Insulated Neutral Kits for Single Meter Socket**

To ensure the neutral bus can be isolated from any grounded parts in the meter sockets, the following insulated neutral kits can be used.

| Insulated Neutral<br>Kit Catalog Number | Similar Kit Number<br>Prior to 2019 | Applicable Meter Sockets | UPC Number   |
|-----------------------------------------|-------------------------------------|--------------------------|--------------|
| EIN1                                    | None                                | S, K                     | 621037004771 |
| EIN2                                    | CHIN2                               | J, L                     | 621037004801 |
| EPIN1                                   | CHIN1                               | P17-0                    | 621037004788 |
| EPIN2                                   | IN20                                | P27-0                    | 621037004795 |
| ECLIN2                                  | None                                | CLX, CLQ                 | 621037004818 |
| ECLIN4                                  | None                                | TCC5                     | 621037004825 |