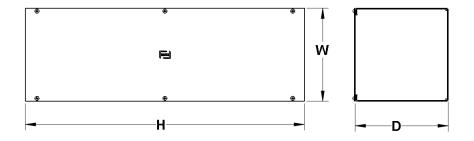

| CAT No:    | H  | <u>W</u> | D  | <u>LBS</u> | CAT No:    | <u>H</u> | <u>W</u> | <u>D</u> | <u>LBS</u> |
|------------|----|----------|----|------------|------------|----------|----------|----------|------------|
| D-G-181006 | 18 | 10       | 6  | 15.0       | D-G-360604 | 36       | 6        | 4        | 11.0       |
| D-G-240604 | 24 | 6        | 4  | 13.0       | D-G-360805 | 36       | 8        | 5        | 22.0       |
| D-G-240606 | 24 | 06       | 06 | 12.0       | D-G-361006 | 36       | 10       | 6        | 28.0       |
| D-G-240805 | 24 | 8        | 5  | 15.0       | D-G-362412 | 36       | 24       | 12       | 69.0       |
| D-G-240808 | 24 | 8        | 8  | 16.0       | D-G-480604 | 48       | 6        | 4        | 17.0       |
| D-G-241006 | 24 | 10       | 6  | 19.0       | D-G-480805 | 48       | 8        | 5        | 29.0       |
| D-G-241010 | 24 | 10       | 10 | 25.0       | D-G-481006 | 48       | 10       | 6        | 36.0       |
| D-G-241212 | 24 | 12       | 12 | 31.0       | D-G-720604 | 72       | 6        | 4        | 27.0       |
| D-G-302010 | 30 | 20       | 10 | 48.0       | D-G-720805 | 72       | 8        | 5        | 42.0       |
| D-G-303010 | 30 | 30       | 10 | 65.0       | D-G-721006 | 72       | 10       | 6        | 53.0       |