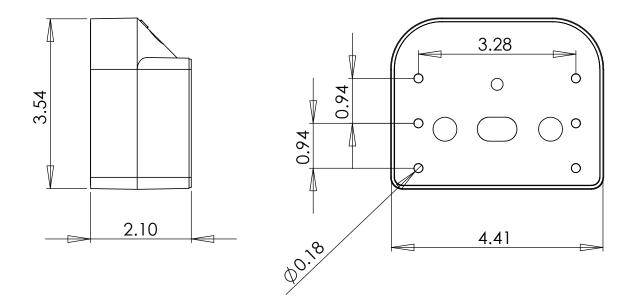

| VANTERA INCORPORATED<br>P.O. BOX 334<br>90 Main Street<br>Elie, Manitoba ROH-OHO<br>phone: 1.866.353.2785 | 90 Main Street<br>Elie, Manitoba R0H-0H0 | DRAWING IS THE SOLE PROPERTY OF<br>VANTERA INCORPORATED. ANY<br>REPRODUCTION IN PART OR AS A WHOLE<br>WITHOUT THE WRITTEN PERMISSION OF<br>VANTERA INCORPORATED IS |  |
|-----------------------------------------------------------------------------------------------------------|------------------------------------------|--------------------------------------------------------------------------------------------------------------------------------------------------------------------|--|
|-----------------------------------------------------------------------------------------------------------|------------------------------------------|--------------------------------------------------------------------------------------------------------------------------------------------------------------------|--|