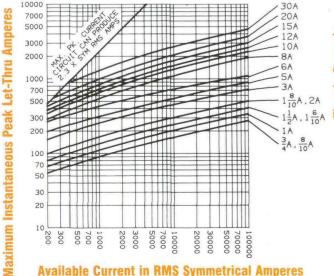

## Peak Let-thru Current Data - 3/4 - 30 Amperes, 600 Volts AC

**Available Current in RMS Symmetrical Amperes**