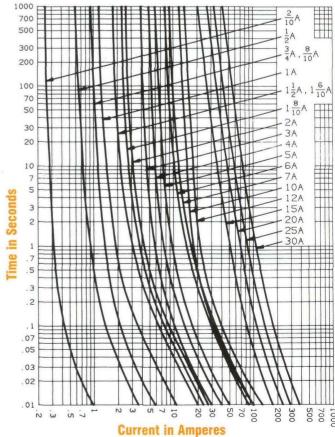

| SBS3              | 15               | SBS15             |
| 3/4              | SBS3/4            | 4                | SBS4              | 20               | SBS20             |
| 8/10             | SBS8/10           | 5                | SBS5              | 25               | SBS25             |
| 1                | SBS1              | 6                | SBS6              | 30               | SBS30             |
| 1-1/2            | SBS1-1/2          | 7                | SBS7              |                  |                   |
| 1-6/10           | SBS1-6/10         | 8                | SBS8              |                  |                   |

Cross Reference: SBS will replace Bussmann BBS, Littelfuse BLS fuses

# Melting Time – Current Data -2/10 - 30 Amperes, 600 Volts AC



## Peak Let-thru Current Data - 3/4 - 30 Amperes, 600 Volts AC



**Available Current in RMS Symmetrical Amperes**