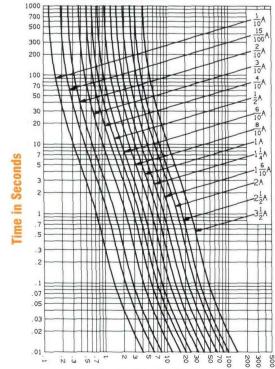

# Melting Time - Current Data 1/10 - 3-1/2 Amperes, 250 Volts AC

**Current in Amperes** 