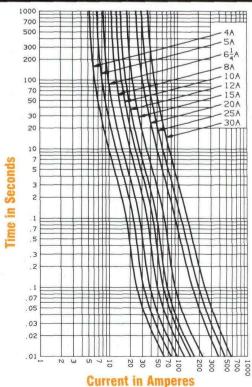

-1/8          | 2-1/4            | TRM2-1/4          | 4                | TRM4              | 7                | TRM7              | 20               | TRM20             |
| 4/10             | TRM4/10           | 1-1/4            | TRM1-1/4          | 2-1/2            | TRM2-1/2          | 4-1/2            | TRM4-1/2          | 8                | TRM8              | 25               | TRM25             |
| 1/2              | TRM1/2            | 1-4/10           | TRM1-4/10         | 2-8/10           | TRM2-8/10         | 5                | TRM5              | 9                | TRM9              | 30               | TRM30             |

# Melting Time - Current Data 1/10 - 3-1/2 Amperes, 250 Volts AC



**Current in Amperes** 

### Melting Time - Current Data 4 - 30 Amperes, 250 Volts AC