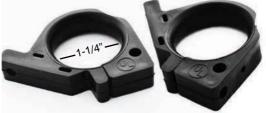

## STEEL STUD BUSHINGS

 More cables, easier pulls Why Square Bushing? 70% more cross sectional area!

### Part# SB220