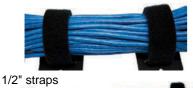

#### Features:

- Holds anything up to 33lb per sq. inch
- · Quality hook and loop fastener with superior shear strength rating
- Double sided hook and loop may be used with soft side up or down
- Made with heavy duty Velcro
- Great for data cable
- Available in 1/2" x 12" and 1" x 12" strips

1" straps

Part# RS1005 1/2" RS1010 1"

HOOP IT UP WITH "BUY 'EM USE 'EM, LOVE 'EM!"

- 1. Use for cable management in **Telecommunication**
- 2. Used as guides and supports to organize existing runs or assisting with new installs.
- 3. Install to conform to NEC and local codes.