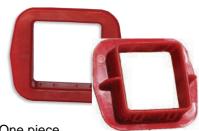

# SEU BUDDIES

Please call for pricing information and part #

Fits all Standard Steel Studs & Punches

- One piece
- One hand installation
- Part# SB240 • Fire rated V.O.