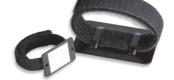

#### Features:

- Holds anything up to 33lb per sq. inch
- · Quality hook and loop fastener with superior shear strength rating
- Double sided hook and loop may be used with soft side up or down
- Made with heavy duty Velcro
- Great for data cable
- Available in 1/2" x 12" and 1" x 12" strips

1" straps

Part# RS1005 1/2" RS1010 1"

HOOP IT UP WITH "BUY 'EM USE 'EM, LOVE 'EM!"

- 1. Use for cable management in **Telecommunication**
- 2. Used as guides and supports to organize existing runs or assisting with new installs.
- 3. Install to conform to NEC and local codes.