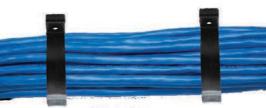

TEMPORARY

The Temporary Cable Guard helps you restore services quickly, reduces truck rolls, and eliminates downtime due to traffic or roadway activities. Perfect for new construction pre-wiring or new installations too. Available in easy-to-use 5' sections. Accommodates cable up to .750 hardline. Withstands heavy vehicle traffic without damaging cable. Can be produced in any length through special order. Easily anchored with concrete screws if needed.